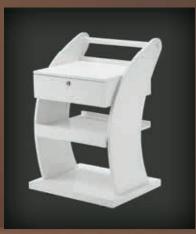

a 360° swivel seat with soft-touch cushioning. One look at the ergonomics of our stools and you know the well-being of your customers is our priority. Optionally available: foot release, glides, covers.









## : LOEA SIDE TABLES, EYE-CATCHING ATTRACTIVE DESIGNS





With stylish designs and premium materials like 99% pure gold plating, our Loea Exclusive Manufacturing side tables are guaranteed to make an impression in any salon. Our attractive collection also provides the utmost in practicality – a distinguishing feature of the Loea brand. Fixed shelves allow quick access to instruments, and easy-glide drawers keep things tidy and convenient. The high-gloss lacquers and melamine coatings are hard wearing and scratch-resistant. And just what your customers want.



Trolley VI white



Trolley X white



**Trolley Luxury 2 white** 



# LOEA COSMETIC TREATMENT APPLIANCES MAKE DEEP CLEANSING EASY















Equipment: HealthWell