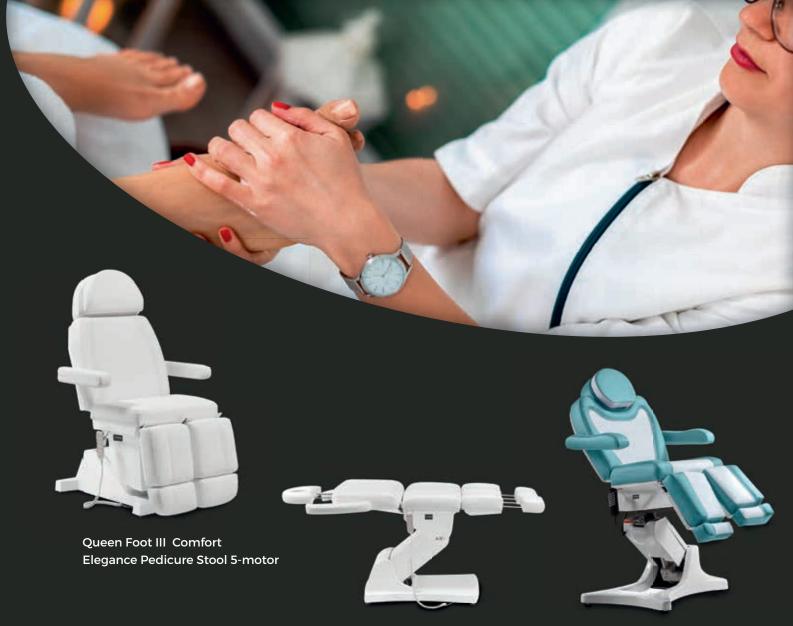

Queen Foot IX Comfort Elegance Pedicure Stool 5-motor

Superior materials and designs, precision manufacturing with a wide range of features make the Loea Queen Foot IX and III pedicurestools a pleasure to use for both therapist and client. Five motors gently glide the Queen Foot VII and III to the desired position. And the height, seat inclination, backrest, and the two footrests can be adjusted separately and easily - the ultimate in foot care for brilliant results.