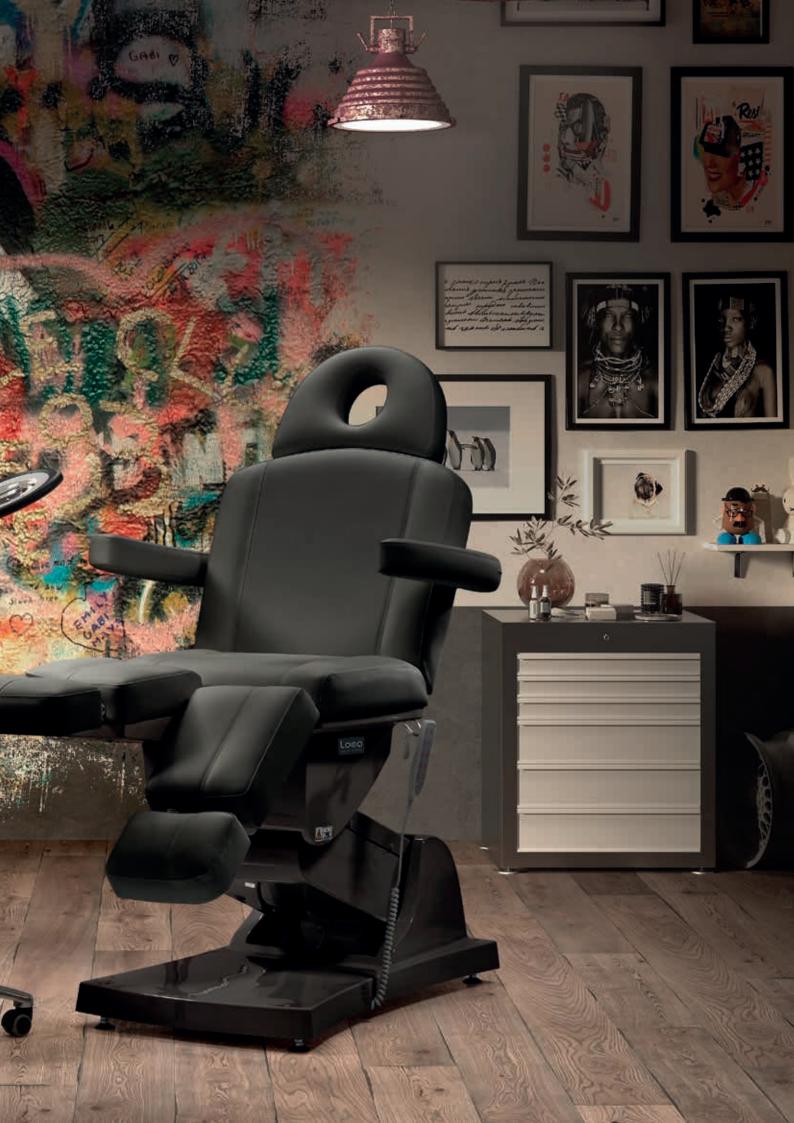

Space for inspiration. The remote-controlled Loea Queen Foot VII Comfort Tattoo Chair with five electric motors is highly configurable to enable your customers to express their creativity. The combination of uncluttered design and modern comfort make it the perfect choice. The 11 cm-thick seat surfaces are upholstered in high-quality, durable synthetic leather in a choice of 39 colors for superior comfort and relaxation in any position. There's also a choice of elegant Supra Med+ synthetic leather in shimmering white or the virtually stain-resistant synthetic leather option Supra Protect – you take your pick. Or choose the 3-motor Queen III Comfort. Made in Germany – it's our commitment to quality.

Queen III Comfort
Tattoo Chair 3-motor

Loea Exclusive Manufacturing work stools are designed to satisfy every requirement. Our extensive range of colors and ergonomic options make an elegant addition to any salon. Practical features include a 360° swivel seat with soft-touch cushioning. One look at the ergonomics of our stools and you know the well-being of your customers is our priority. Optionally available: foot release, glides, covers.