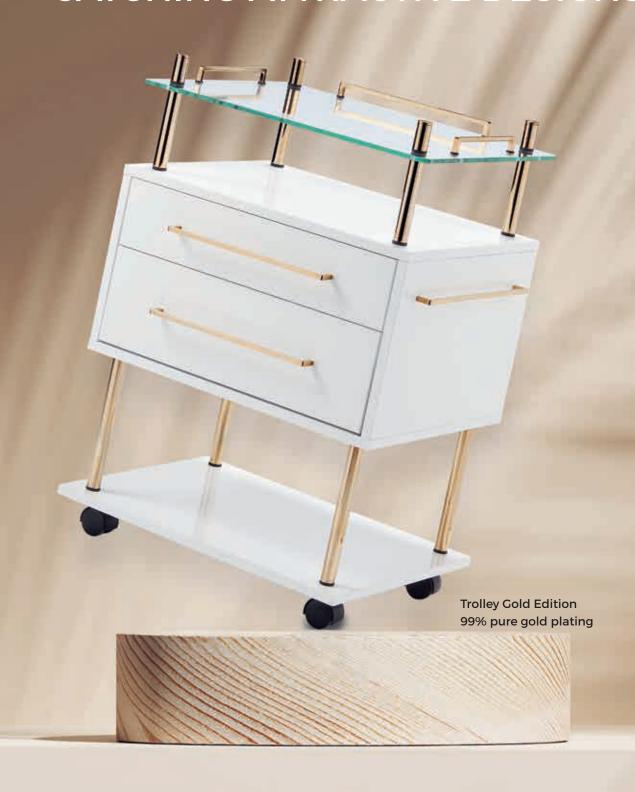

## : LOEA SIDE TABLES, EYE-CATCHING ATTRACTIVE DESIGNS

With stylish designs and premium materials like 99% pure gold plating, our Loea Exclusive Manufacturing side tables are guaranteed to make an impression in any salon. Our attractive collection also provides the utmost in practicality – a distinguishing feature of the Loea brand. Fixed shelves allow quick access to instruments, and easy-glide drawers keep things tidy and convenient. The high-gloss lacquers and melamine coatings are hard wearing and scratch-resistant. And just what your customers want.