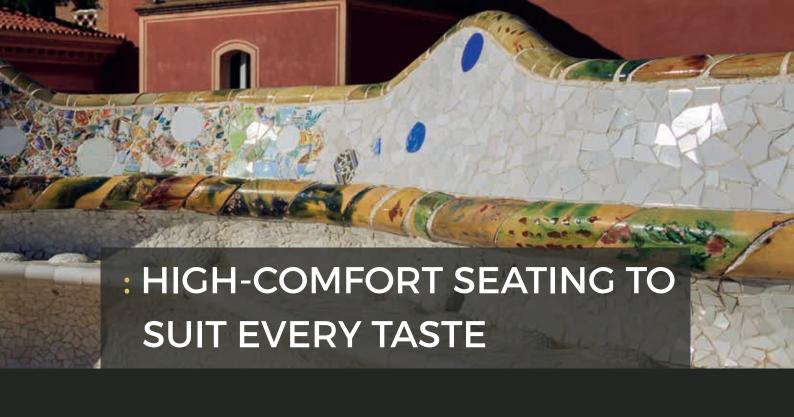

Queen III Comfort
Tattoo Chair 3-motor

Loea Exclusive Manufacturing work stools are designed to satisfy every requirement. Our extensive range of colors and ergonomic options make an elegant addition to any salon. Practical features include a 360° swivel seat with soft-touch cushioning. One look at the ergonomics of our stools and you know the well-being of your customers is our priority. Optionally available: foot release, glides, covers.