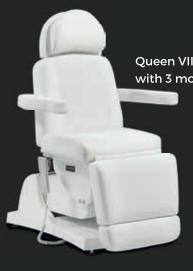

Color variations plastic underframes

Queen IX Comfort Beauty Cosmetic Couch 4-motor one-color

With a Loea four-motor Queen VIII, Queen VII, Queen V-1, Queen III Comfort Couch - you've made a wise decision. Our highly-functional premium chairs are both easy to operate and provide incomparable reclining comfort - to meet the exacting demands of any customer.