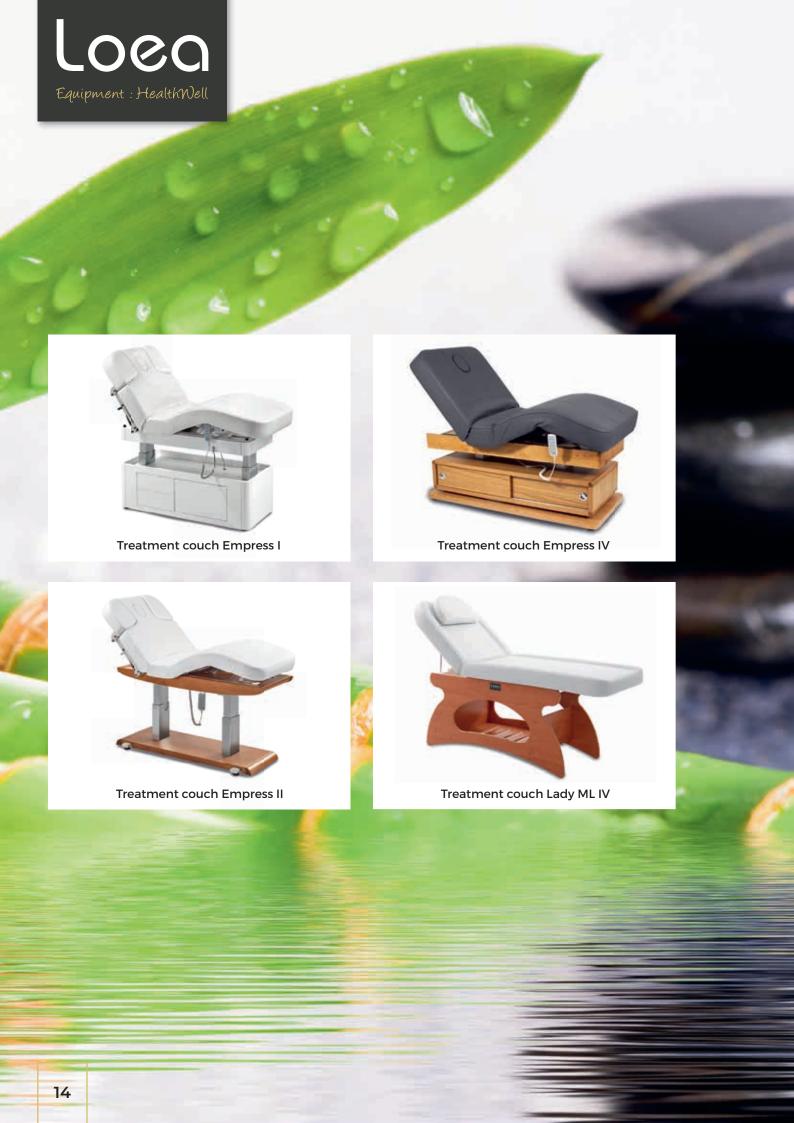

## : Loea WELLNESS COUCHES WITH FUNCTIONAL DESIGN

Our Empress I, II and IV treatment couches combine innovative technical functionality with compact comfort-without compromising customer satisfaction. The Empress VI is decorated with brass ornamentation on the handles and carving work on both the sides and all the four legs. The 4-motor Empress I and II models are fully electric with pneumatic armrests. They are available in 39 colors, with a wide range of solid wood bases and ample storage for comfort and convenience.