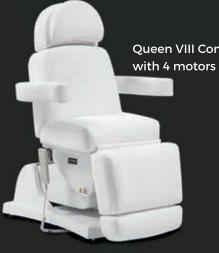

# INSPIRED by passion

Queen VIII Comfort Elegance Plus 4-motor

Color variations plastic underframes

Queen IX Comfort Beauty Cosmetic Couch 4-motor one-color

With a Loea four-motor Queen VIII, Queen VII, Queen V-1, Queen III Comfort Couch - you've made a wise decision. Our highly-functional premium chairs are both easy to operate and provide incomparable reclining comfort - to meet the exacting demands of any customer.