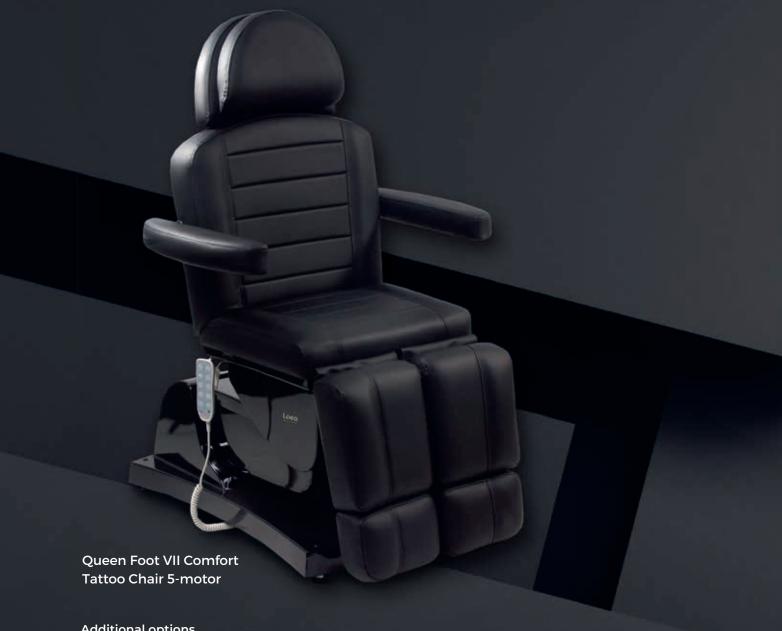

Queen Foot IX Comfort Elegance Pedicure Stool 5-motor

Superior materials and designs, precision manufacturing with a wide range of features make the Loea Queen Foot IX and III pedicurestools a pleasure to use for both therapist and client. Five motors gently glide the Queen Foot VII and III to the desired position. And the height, seat inclination, backrest, and the two footrests can be adjusted separately and easily - the ultimate in foot care for brilliant results.

#### **Additional options**

Heated back and seat sections | Vibro massager function for back and seat sections | Vibro massager function and two-part heating for back and seat sections | cordless radio remote control | remote control with memory function (3 storable positions) | PVC protective footrest cover | PVC protective cover for entire chair | safety interlock switch | Supra Protect synthetic leather upholstery | locking caster wheels | foot control | 39 different colors of upholstery (samples avail. On request) | plastic underframe in either black, grey or caramel

Space for inspiration. The remote-controlled Loea Queen Foot VII Comfort Tattoo Chair with five electric motors is highly configurable to enable your customers to express their creativity. The combination of uncluttered design and modern comfort make it the perfect choice. The 11 cm-thick seat surfaces are upholstered in high-quality, durable synthetic leather in a choice of 39 colors for superior comfort and relaxation in any position. There's also a choice of elegant Supra Med+ synthetic leather in shimmering white or the virtually stain-resistant synthetic leather option Supra Protect – you take your pick. Or choose the 3-motor Queen III Comfort. Made in Germany – it's our commitment to quality.