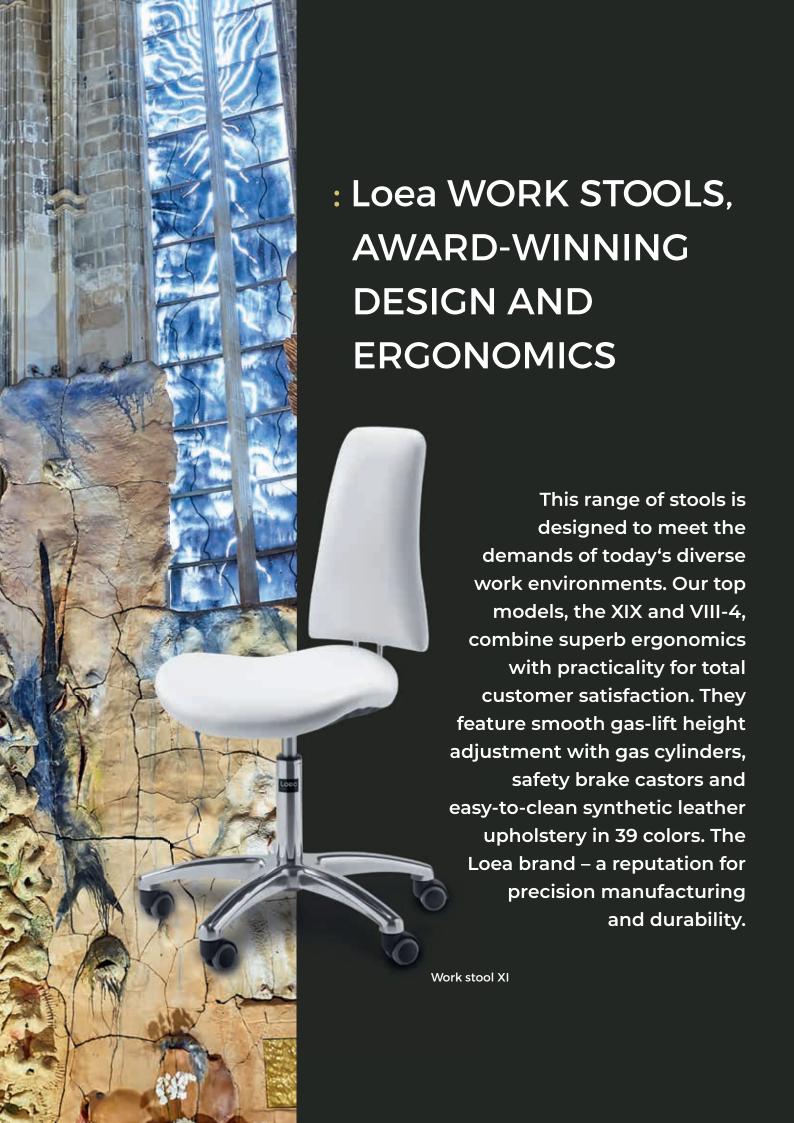

Queen III Comfort
Tattoo Chair 3-motor

Loea Exclusive Manufacturing work stools are designed to satisfy every requirement. Our extensive range of colors and ergonomic options make an elegant addition to any salon. Practical features include a 360° swivel seat with soft-touch cushioning. One look at the ergonomics of our stools and you know the well-being of your customers is our priority. Optionally available: foot release, glides, covers.