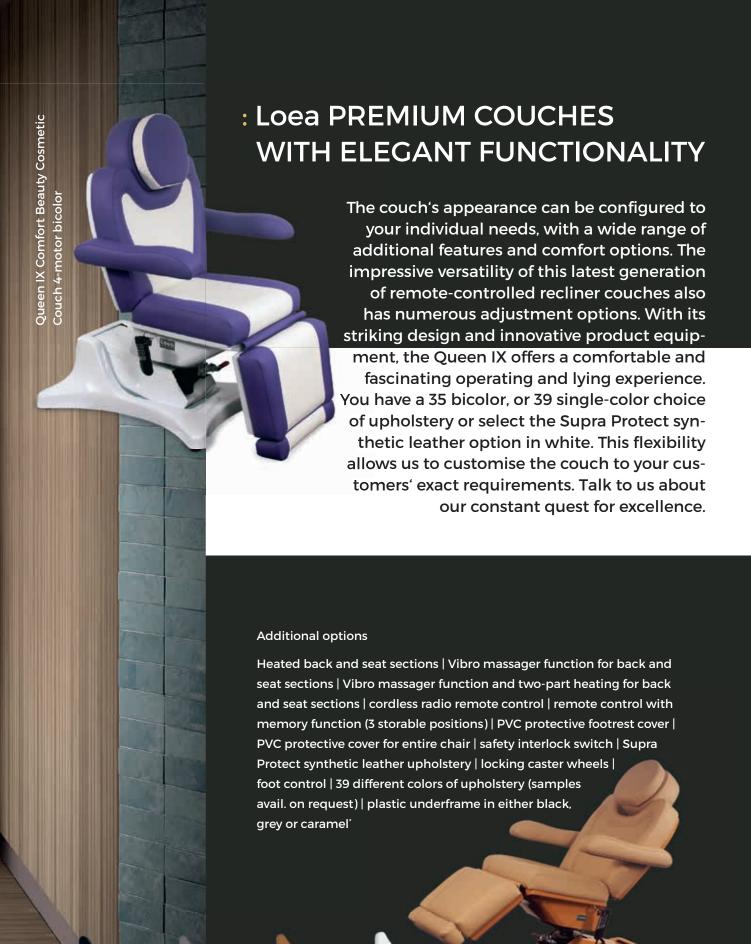

# UNMATCHED for variety

Loea Manufacturing selects materials that ensure our products meet the highest aesthetic and functional standards. Our designs include a variety of colorful decorative accents to add a personal touch to any studio. You can also select from 35 two-color and 39 single-color upholstery options to complement the décor of your customers.

Color variations plastic underframes

Queen IX Comfort Beauty Cosmetic Couch 4-motor one-color

With a Loea four-motor Queen VIII, Queen VII, Queen V-1, Queen III Comfort Couch - you've made a wise decision. Our highly-functional premium chairs are both easy to operate and provide incomparable reclining comfort - to meet the exacting demands of any customer.

#### **Additional options**

Heated back and seat sections | Vibro massager function for back and seat sections | Vibro massager function and two-part heating for back and seat sections | cordless radio remote control | remote control with memory function (3 storable positions) | PVC protective footrest cover | PVC protective cover for entire chair | safety interlock switch | Supra Protect synthetic leather upholstery | locking caster wheels | foot control | 39 different colors of upholstery (samples avail. On request) | plastic underframe in either black, grey or caramel