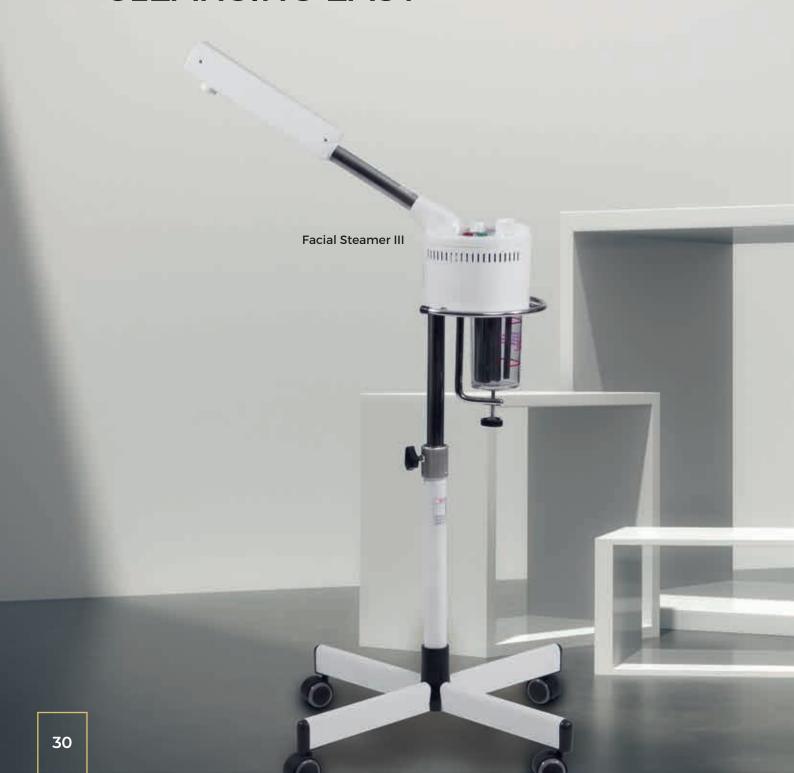

# LOEA COSMETIC TREATMENT APPLIANCES MAKE DEEP CLEANSING EASY

Equipment: HealthWell