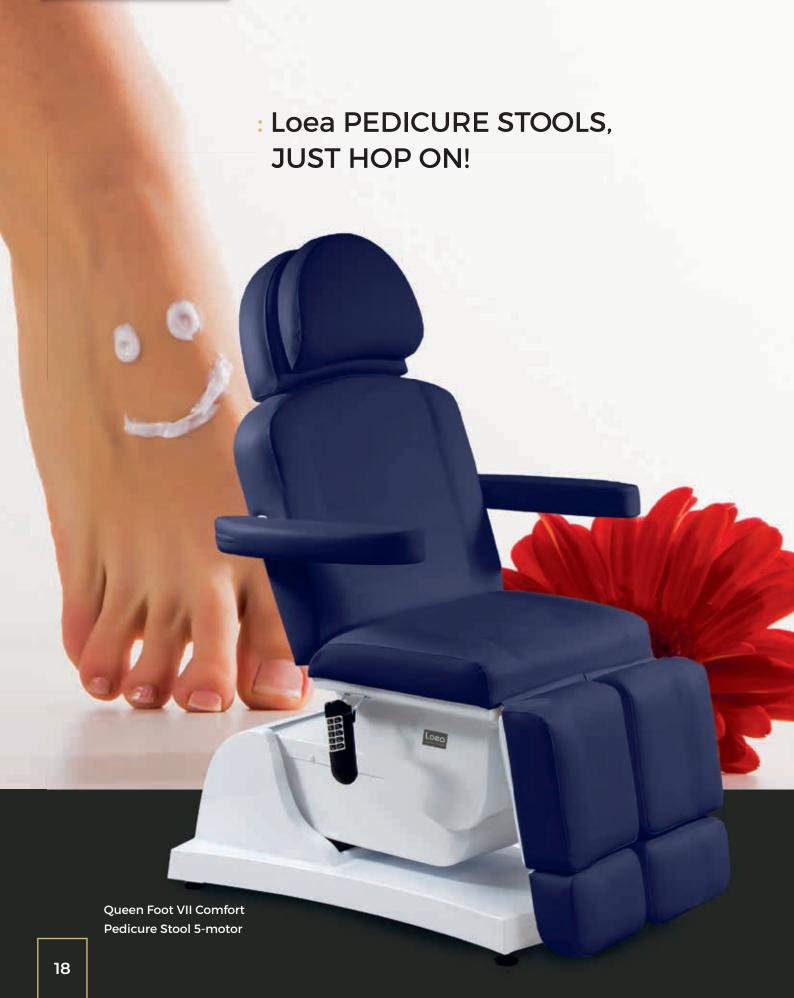

Queen Foot IX Comfort Elegance Pedicure Stool 5-motor

Superior materials and designs, precision manufacturing with a wide range of features make the Loea Queen Foot IX and III pedicurestools a pleasure to use for both therapist and client. Five motors gently glide the Queen Foot VII and III to the desired position. And the height, seat inclination, backrest, and the two footrests can be adjusted separately and easily - the ultimate in foot care for brilliant results.