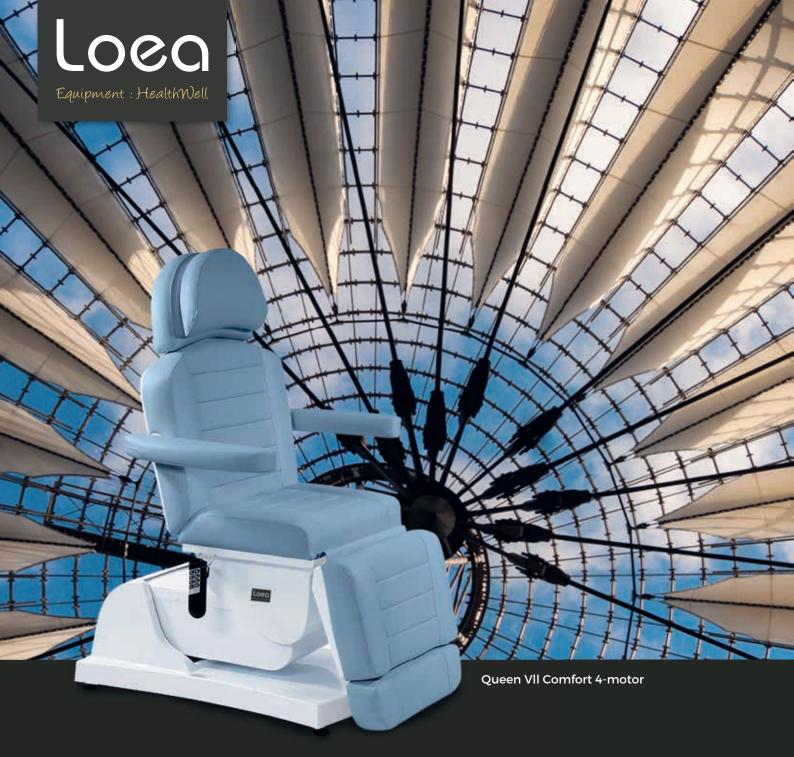

Color variations plastic underframes

Queen IX Comfort Beauty Cosmetic Couch 4-motor one-color

With a Loea four-motor Queen VIII, Queen VII, Queen V-1, Queen III Comfort Couch - you've made a wise decision. Our highly-functional premium chairs are both easy to operate and provide incomparable reclining comfort - to meet the exacting demands of any customer.