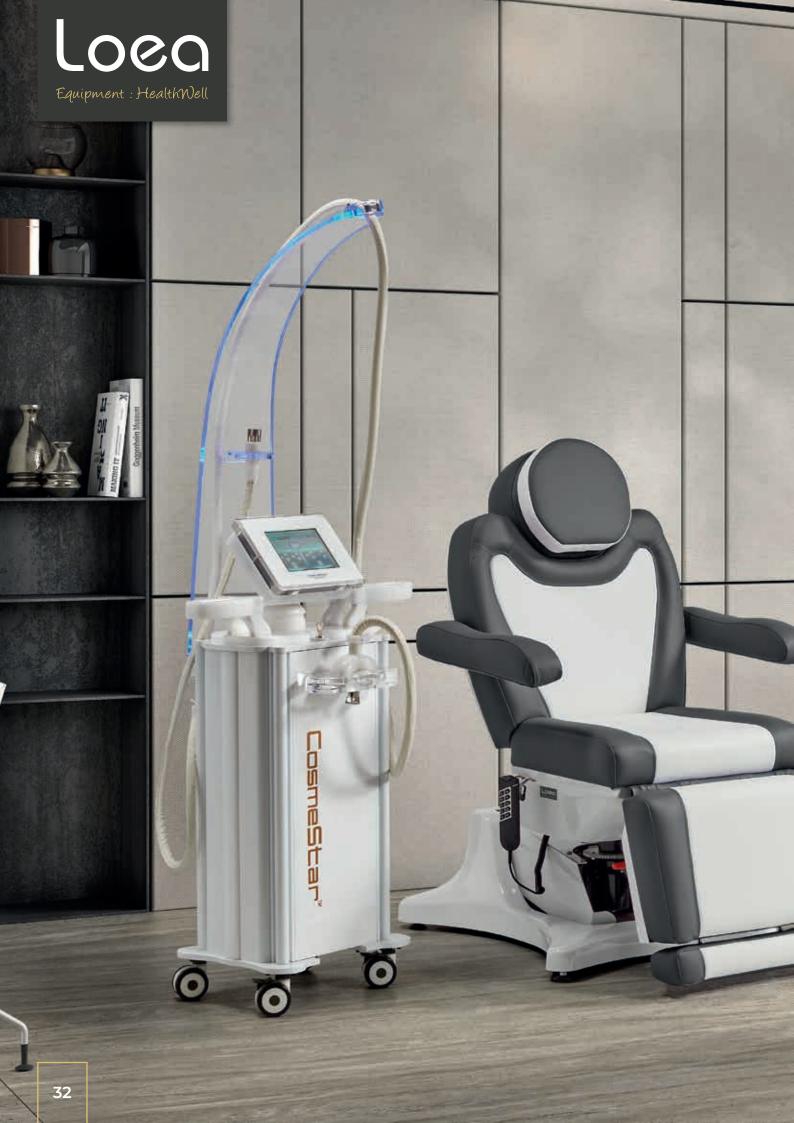

# LOEA COSMETIC TREATMENT APPLIANCES MAKE DEEP CLEANSING EASY

Equipment: HealthWell