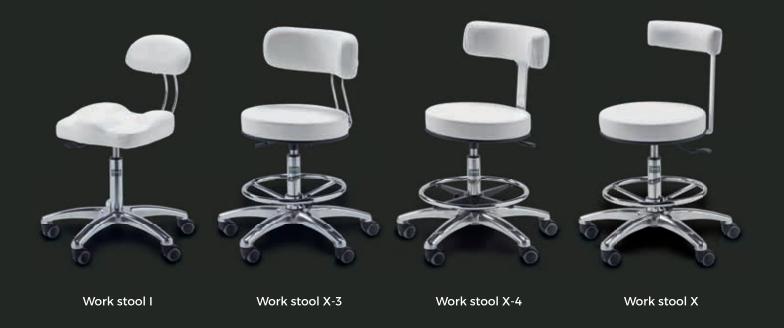

Queen III Comfort
Tattoo Chair 3-motor

Loea Exclusive Manufacturing work stools are designed to satisfy every requirement. Our extensive range of colors and ergonomic options make an elegant addition to any salon. Practical features include a 360° swivel seat with soft-touch cushioning. One look at the ergonomics of our stools and you know the well-being of your customers is our priority. Optionally available: foot release, glides, covers.