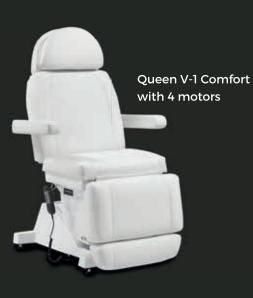

Color variations plastic underframes

Queen IX Comfort Beauty Cosmetic Couch 4-motor one-color

With a Loea four-motor Queen VIII, Queen VII, Queen V-1, Queen III Comfort Couch - you've made a wise decision. Our highly-functional premium chairs are both easy to operate and provide incomparable reclining comfort - to meet the exacting demands of any customer.