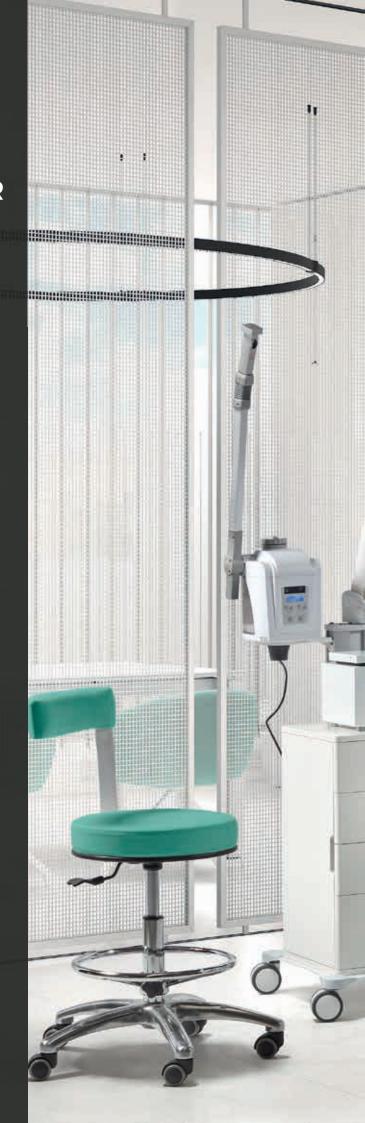

### : Loea TATTOO CHAIRS, STYLISH AND FUNCTIONAL

Space for inspiration. The remote-controlled Loea Queen Foot VII Comfort Tattoo Chair with five electric motors is highly configurable to enable your customers to express their creativity. The combination of uncluttered design and modern comfort make it the perfect choice. The 11 cm-thick seat surfaces are upholstered in high-quality, durable synthetic leather in a choice of 39 colors for superior comfort and relaxation in any position. There's also a choice of elegant Supra Med+ synthetic leather in shimmering white or the virtually stain-resistant synthetic leather option Supra Protect – you take your pick. Or choose the 3-motor Queen III Comfort. Made in Germany – it's our commitment to quality.