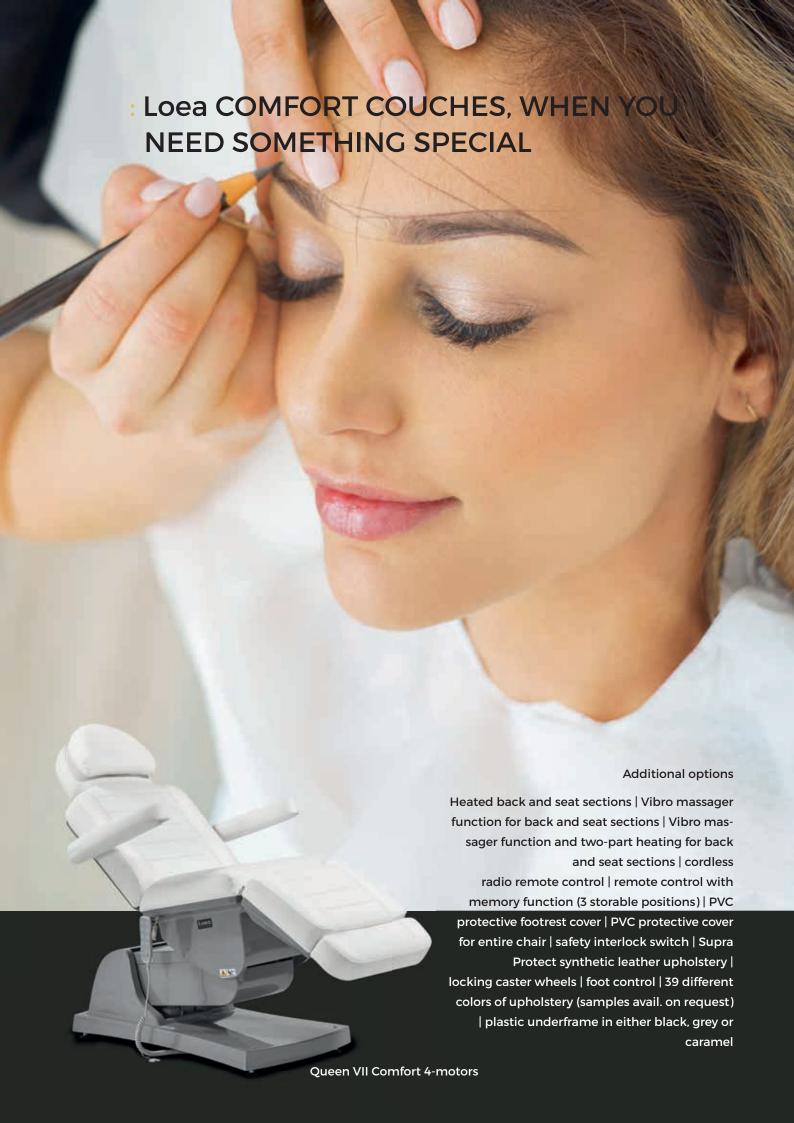

#### **Additional options**

Heated back and seat sections | Vibro massager function for back and seat sections | Vibro massager function and two-part heating for back and seat sections | cordless radio remote control | remote control with memory function (3 storable positions) | PVC protective footrest cover | PVC protective cover for entire chair | safety interlock switch | Supra Protect synthetic leather upholstery | locking caster wheels | foot control | 39 different colors of upholstery (samples avail. On request) | plastic underframe in either black, grey or caramel