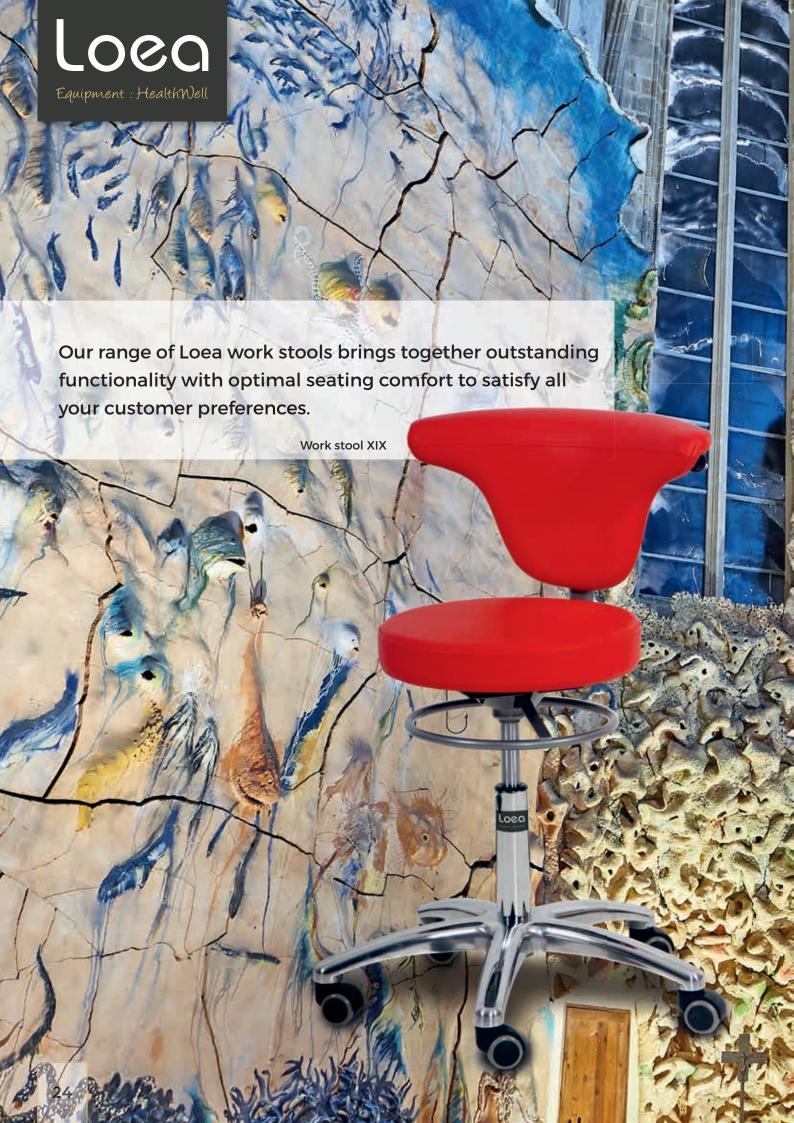

Queen III Comfort
Tattoo Chair 3-motor

Loea Exclusive Manufacturing work stools are designed to satisfy every requirement. Our extensive range of colors and ergonomic options make an elegant addition to any salon. Practical features include a 360° swivel seat with soft-touch cushioning. One look at the ergonomics of our stools and you know the well-being of your customers is our priority. Optionally available: foot release, glides, covers.