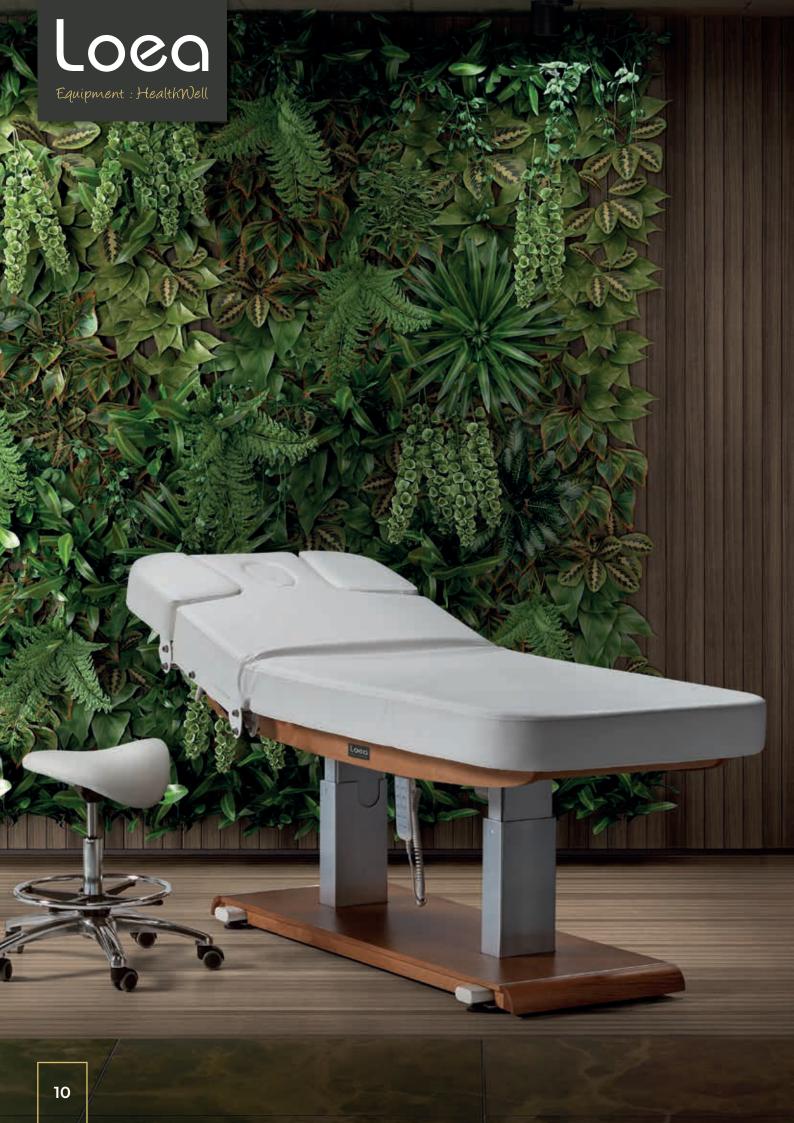

## : Loea WELLNESS COUCHES WITH FUNCTIONAL DESIGN

Our Empress I, II and IV treatment couches combine innovative technical functionality with compact comfort-without compromising customer satisfaction. The Empress VI is decorated with brass ornamentation on the handles and carving work on both the sides and all the four legs. The 4-motor Empress I and II models are fully electric with pneumatic armrests. They are available in 39 colors, with a wide range of solid wood bases and ample storage for comfort and convenience.