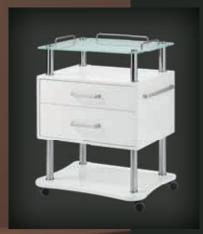

with soft-touch cushioning. One look at the ergonomics of our stools and you know the well-being of your customers is our priority. Optionally available: foot release, glides, covers.









## : LOEA SIDE TABLES, EYE-CATCHING ATTRACTIVE DESIGNS





With stylish designs and premium materials like 99% pure gold plating, our Loea Exclusive Manufacturing side tables are guaranteed to make an impression in any salon. Our attractive collection also provides the utmost in practicality – a distinguishing feature of the Loea brand. Fixed shelves allow quick access to instruments, and easy-glide drawers keep things tidy and convenient. The high-gloss lacquers and melamine coatings are hard wearing and scratch-resistant. And just what your customers want.



Trolley VI white



Trolley X white



**Trolley Luxury 2 white** 



# LOEA COSMETIC TREATMENT APPLIANCES MAKE DEEP CLEANSING EASY















Equipment: HealthWell