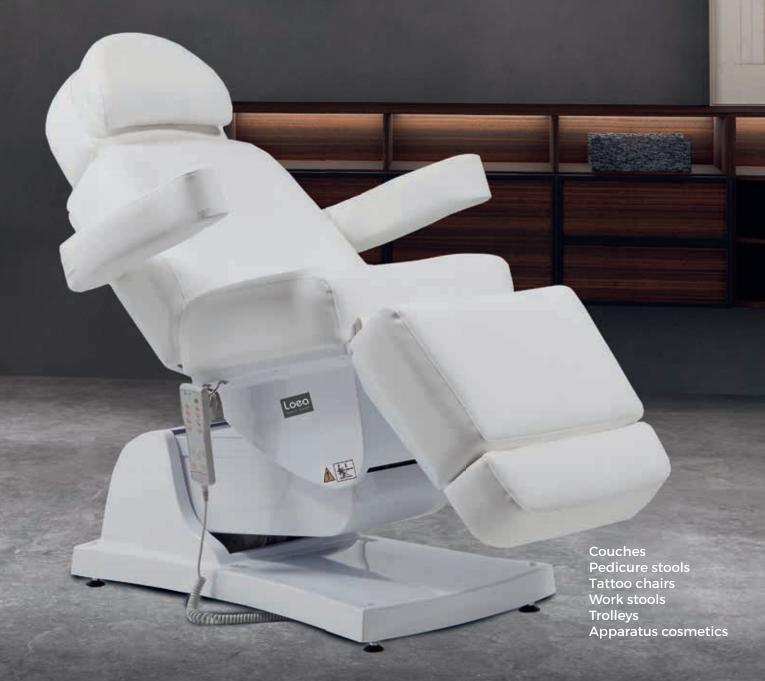

Color variations plastic underframes

Queen IX Comfort Beauty Cosmetic Couch 4-motor one-color

With a Loea four-motor Queen VIII, Queen VII, Queen V-1, Queen III Comfort Couch - you've made a wise decision. Our highly-functional premium chairs are both easy to operate and provide incomparable reclining comfort - to meet the exacting demands of any customer.