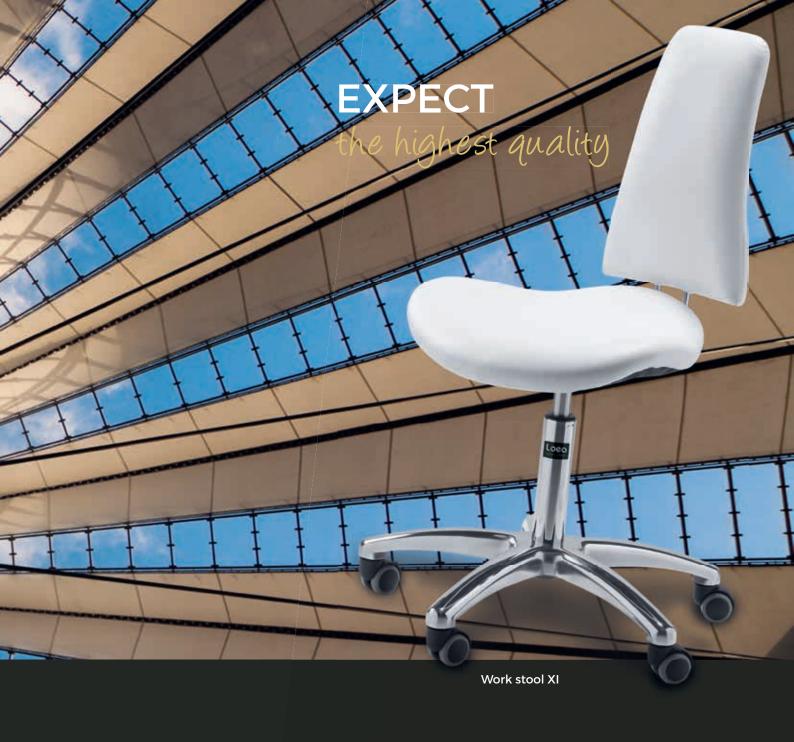

Queen III Comfort
Tattoo Chair 3-motor

Loea Exclusive Manufacturing work stools are designed to satisfy every requirement. Our extensive range of colors and ergonomic options make an elegant addition to any salon. Practical features include a 360° swivel seat with soft-touch cushioning. One look at the ergonomics of our stools and you know the well-being of your customers is our priority. Optionally available: foot release, glides, covers.