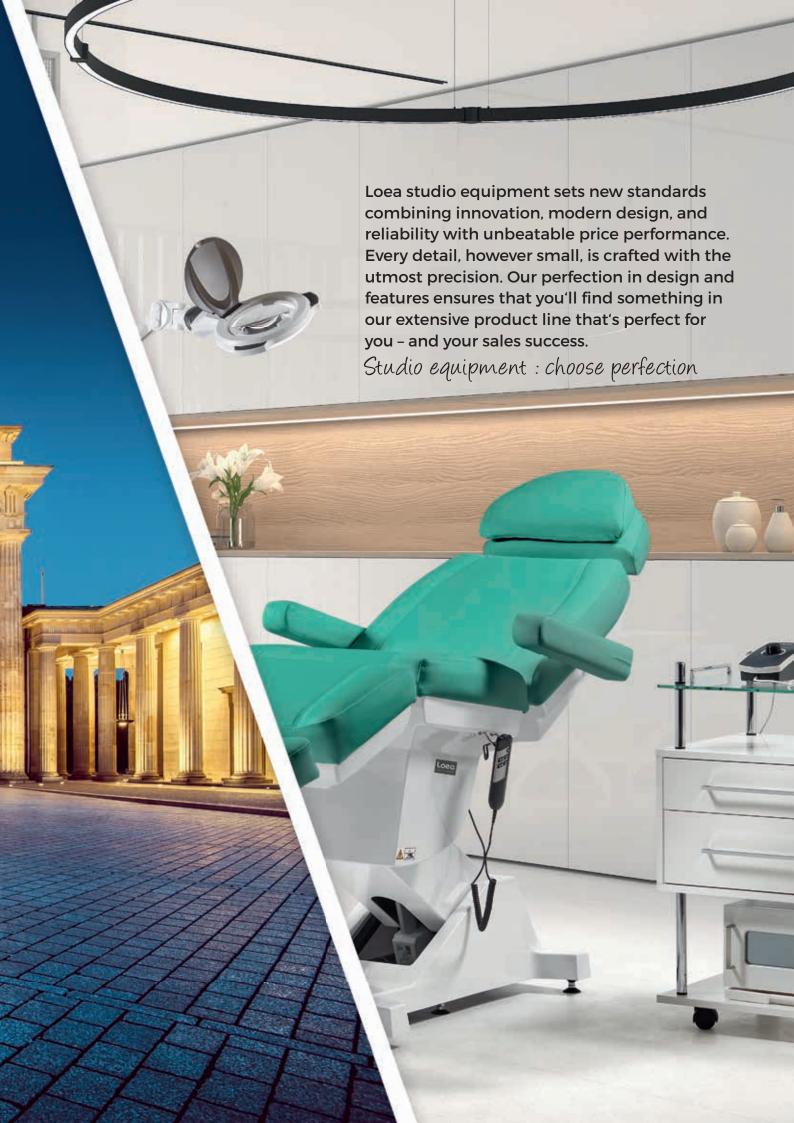

# UNMATCHED for variety

Loea Manufacturing selects materials that ensure our products meet the highest aesthetic and functional standards. Our designs include a variety of colorful decorative accents to add a personal touch to any studio. You can also select from 35 two-color and 39 single-color upholstery options to complement the décor of your customers.