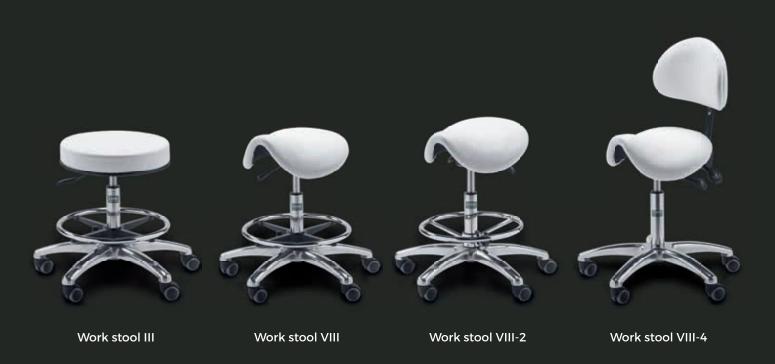

Queen III Comfort
Tattoo Chair 3-motor

Loea Exclusive Manufacturing work stools are designed to satisfy every requirement. Our extensive range of colors and ergonomic options make an elegant addition to any salon. Practical features include a 360° swivel seat with soft-touch cushioning. One look at the ergonomics of our stools and you know the well-being of your customers is our priority. Optionally available: foot release, glides, covers.