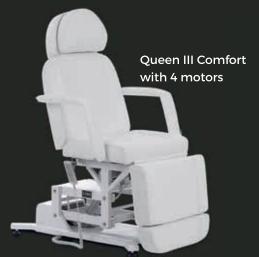

Color variations plastic underframes

Queen IX Comfort Beauty Cosmetic Couch 4-motor one-color

With a Loea four-motor Queen VIII, Queen VII, Queen V-1, Queen III Comfort Couch - you've made a wise decision. Our highly-functional premium chairs are both easy to operate and provide incomparable reclining comfort - to meet the exacting demands of any customer.