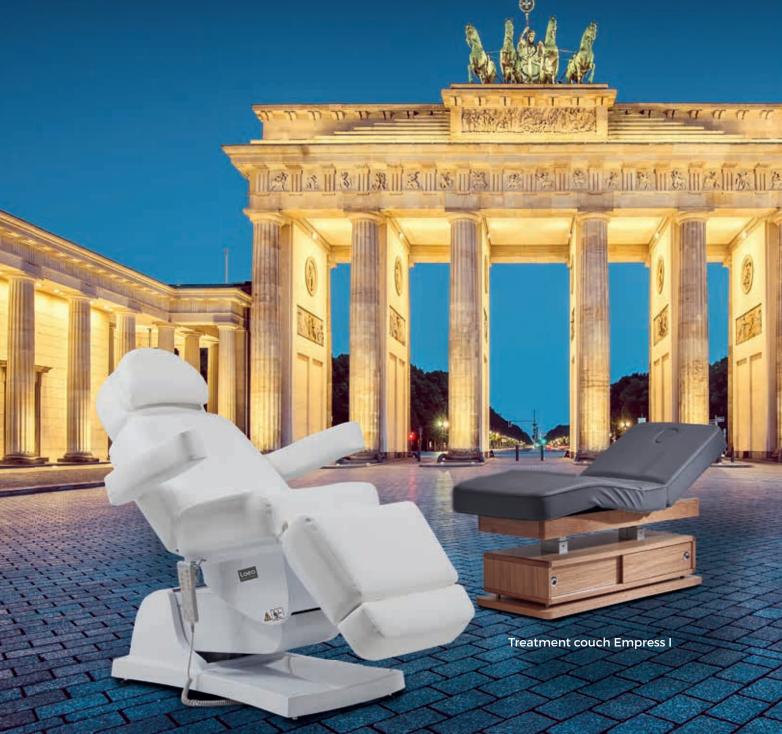

## : Loea WELLNESS COUCHES WITH FUNCTIONAL DESIGN

Our Empress I, II and IV treatment couches combine innovative technical functionality with compact comfort-without compromising customer satisfaction. The Empress VI is decorated with brass ornamentation on the handles and carving work on both the sides and all the four legs. The 4-motor Empress I and II models are fully electric with pneumatic armrests. They are available in 39 colors, with a wide range of solid wood bases and ample storage for comfort and convenience.