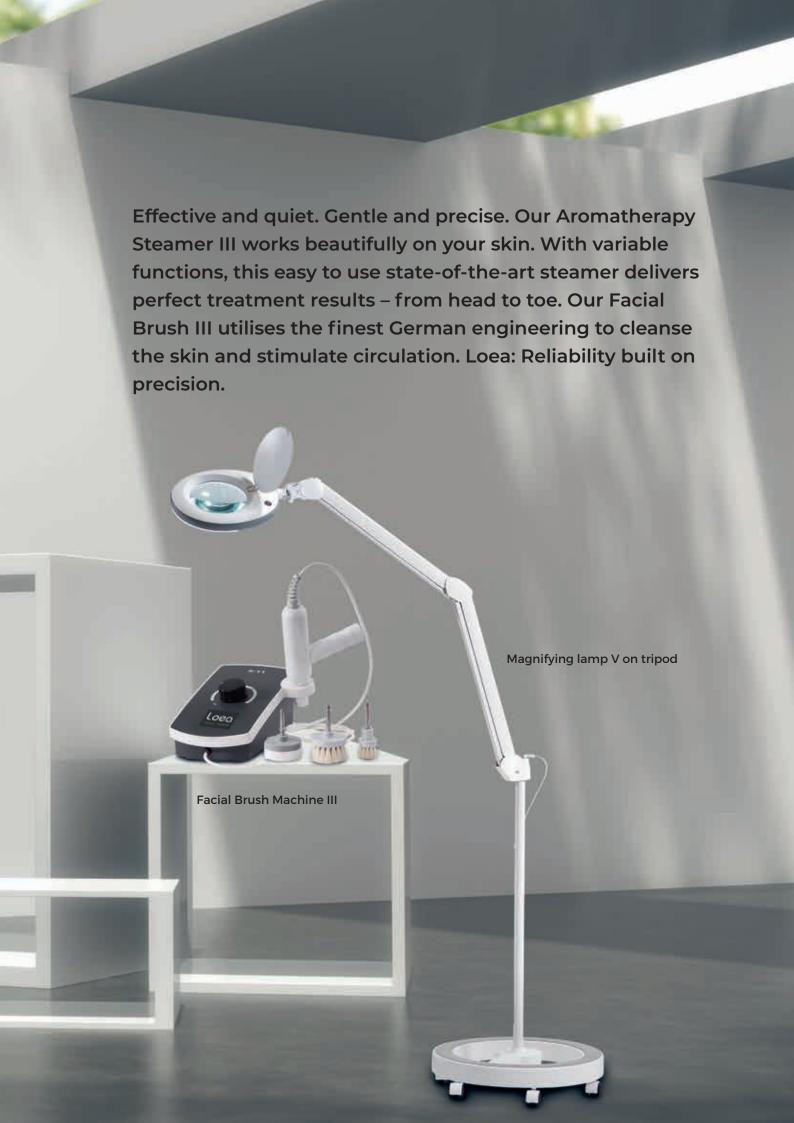

# LOEA COSMETIC TREATMENT APPLIANCES MAKE DEEP CLEANSING EASY

Equipment: HealthWell